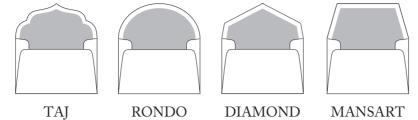

#### EXCLUSIVELY FOR USE WITH ANY RENAISSANCE ENVELOPE

*Pick your envelope*...choose from 4 shapes of our beautifully handcrafted envelopes, available in sizes C, E, L and M. All envelopes come with a no-lick glue stick for easy sealing.