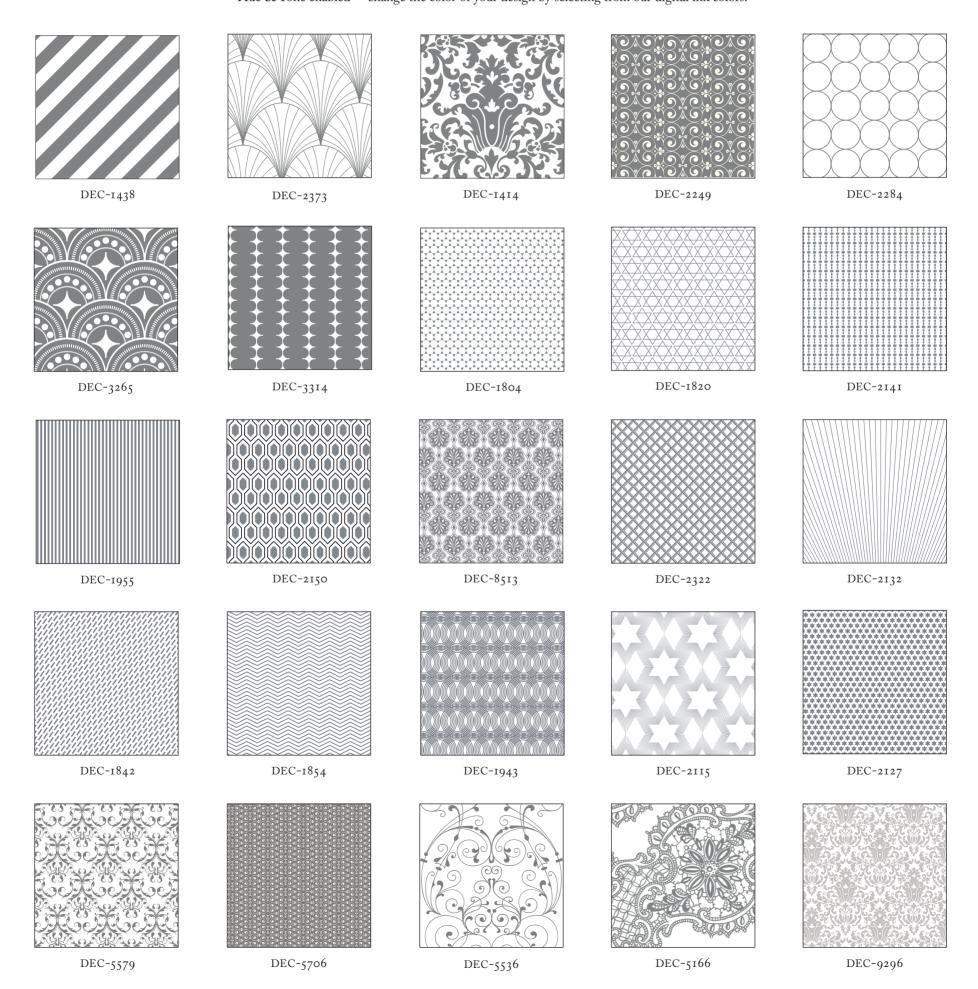

The following selection of envelope decorations can be used on any of the four styles of Renaissance invitation envelopes in either white or cream. Please indicate the envelope decoration of your choice and in the case of Names & Monograms, supply us with your personalized text.

Hue & Tone enabled -- change the color of your design by selecting from our digital ink colors.