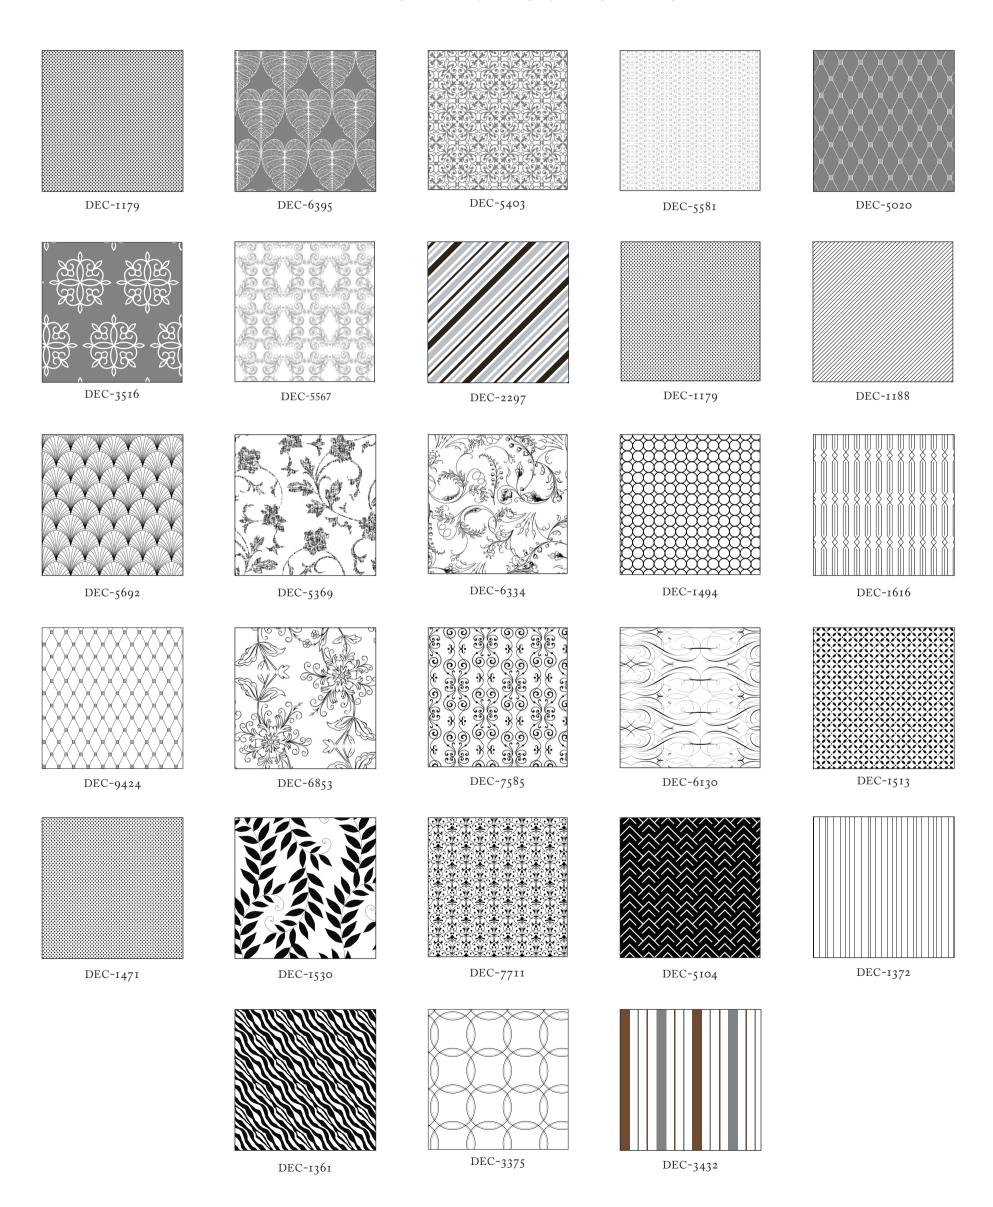

#### - NAMES & MONOGRAMS –

DEC-3092

DEC-1026

DEC-2109

DEC-3489

The following selection of envelope decorations can be used on any of the four styles of Renaissance invitation envelopes in either white or cream. Please indicate the envelope decoration of your choice and in the case of Names & Monograms, supply us with your personalized text.

Hue & Tone enabled -- change the color of your design by selecting from our digital ink colors.