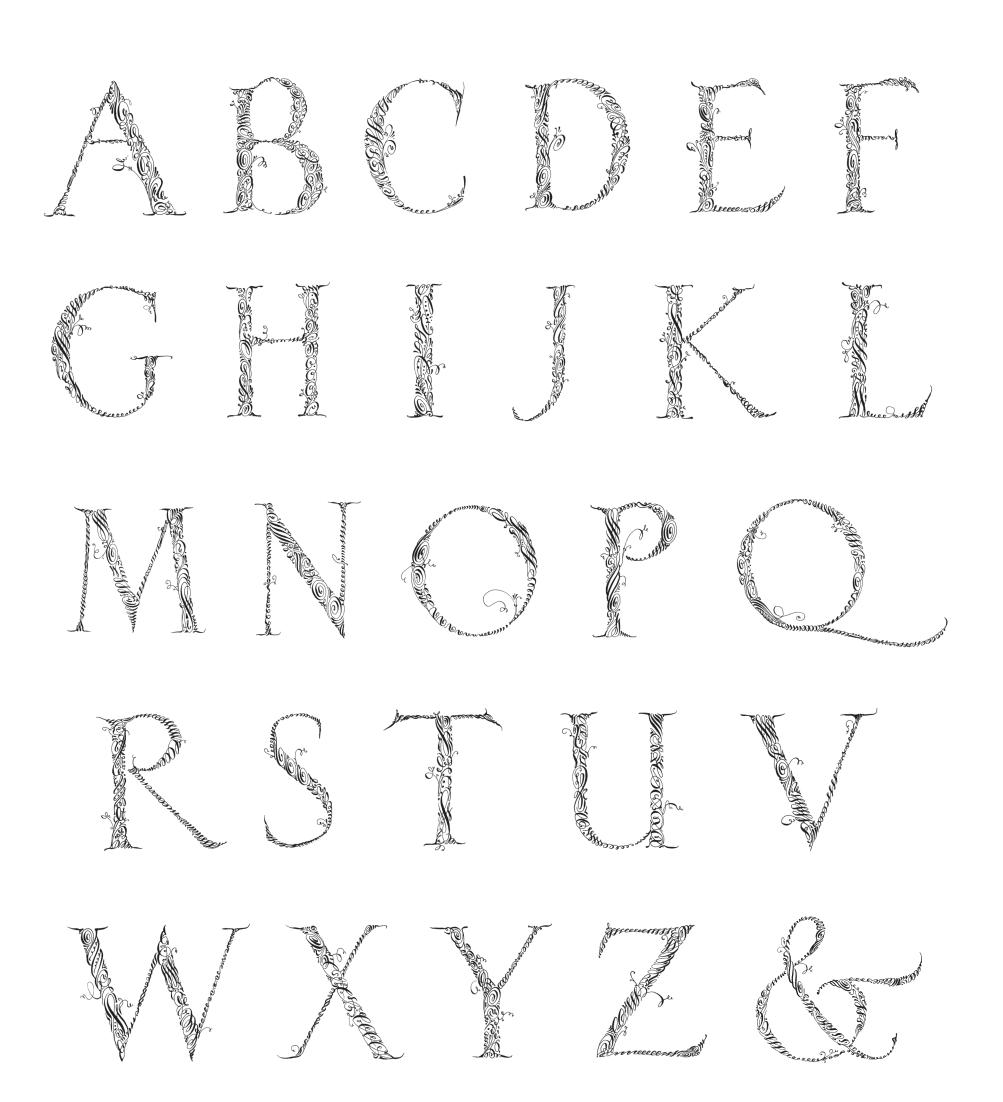

# Tangled Alphabet

Alphabets will be sized as shown on each sample. This exclusive lettering style is best suited for single monograms, or as one letter of a double or triple monogram. To coordinate with your name and return address we recommend serif or sans-serif fonts, shown on our *Typestyles* pages.

M9

M10