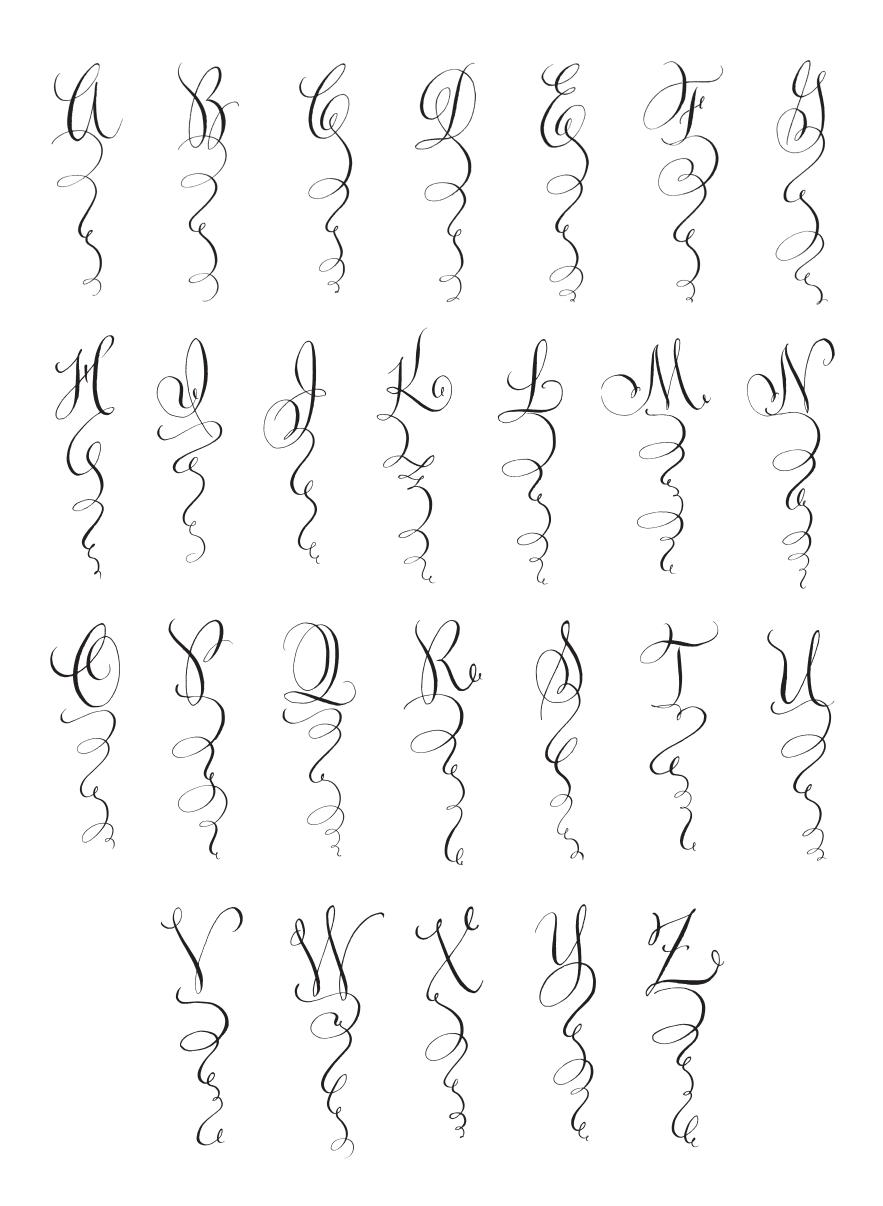

# Zephyr Alphabet

This exclusive lettering style is best suited for single monograms, or as one letter of a double or triple monogram. Pairing Zephyr and Eurus Alphabets together creates an exquisite double letter monogram. To coordinate with your name and return address we recommend serif or sans-serif fonts, shown on our *Typestyles* pages.

EAve Brelow E Sol sol at stelle  $\overline{\mathcal{O}}$  $\langle \rangle$ A A A J 

 $\mathbb{M}6$ 