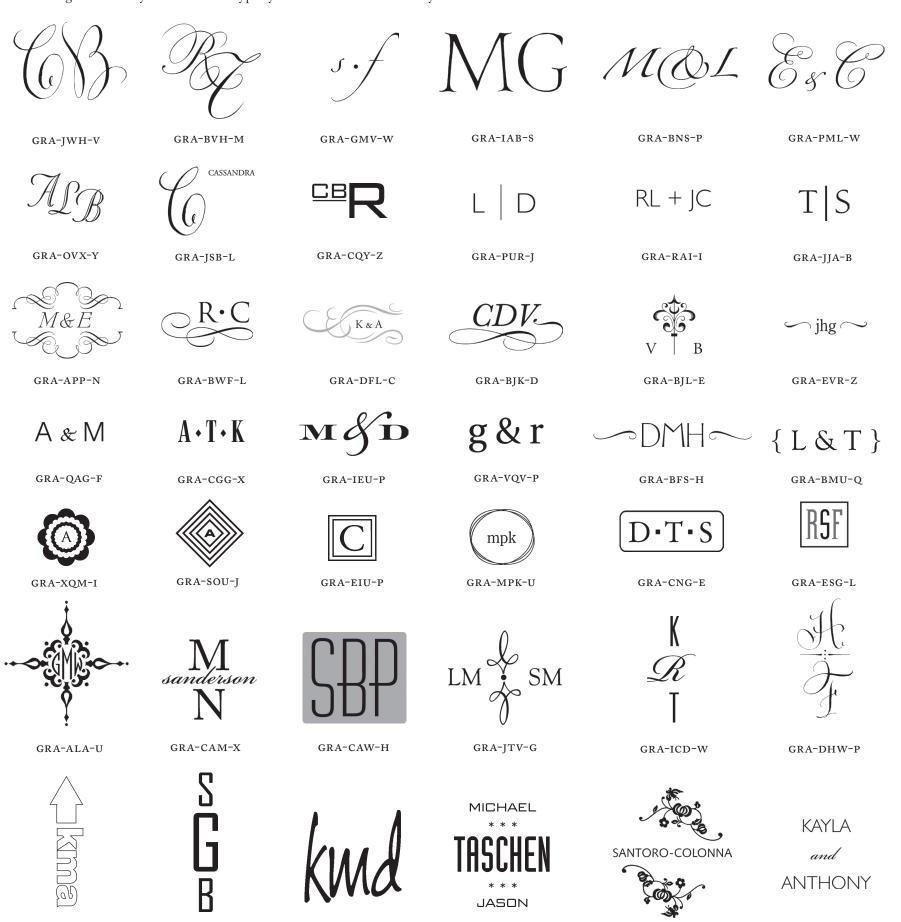

H

You may choose a preset monogram to add to your invitations or accessories for no additional charge, as long as it is printed in the same color and on the same side of the paper as the rest of your text. Please indicate the item code of the monogram you have selected and designate its placement—these should be noted on your order form. Our layout artists will use their discretion when sizing your monogram. If you have something specific in mind, let us know—a proof is highly recommended. These monograms are only available in the typestyles and formats in which they are shown.

# Monograms

You may choose a preset monogram to add to your invitations or accessories for no additional charge, as long as it is printed in the same color and on the same side of the paper as the rest of your text. Please indicate the item code of the monogram you have selected and designate its placement-these should be noted on your order form. Our layout artists will use their discretion when sizing your monogram. If you have something specific in mind, let us know—a proof is highly recommended. These monograms are only available in the typestyles and formats in which they are shown.