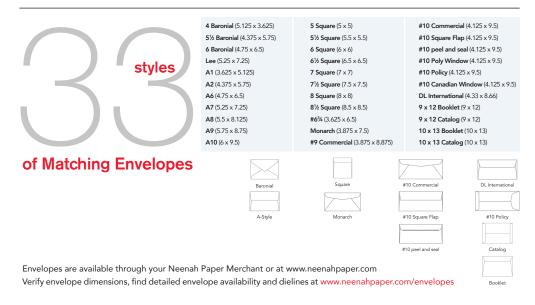

- · 25 eye-catching colors including 6 beautiful whites and 3 pearlized offerings, plus 4 duplex combinations
- · Subtle, elegant linen finish
- · Digital offerings available in 6 beautiful colors and 6 perfect whites
- · 11 basis weights in Writing, Text, Cover, and Double Thick Cover
- Entire offering is FSC® Certified and manufactured with 100% renewable energy choose from 6 recycled papers (minimum 30% post consumer) and 1 100% Post Consumer Recycled Fiber Paper
- Matching envelopes are readily available in 33 styles, starting at simply 1 box

## **ENVELOPES**